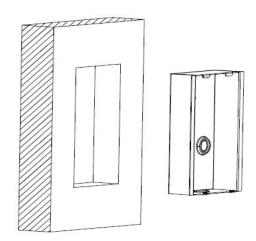

### **Unit 5 Installation Steps**

### Step 1:

Fix the embedded box into slot on the wall. Embedded box dimension (W/H/D) : 100.6 x 175.5 x 38.7mm