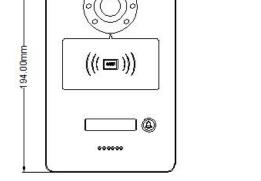

### **Unit 2 Dimension**

### 1.1 Parameter

Working Voltage: DC 24~30V Static Current: 30V == 25 mA Working Current: 30V == 150 mA Working Temperature: -25℃~+55℃ Storage Temperature: -40°C~70°C Dimension(W/H/D): 120×194× 44.7mm

### 1.2 Camera

| Type: CMOS                               | Ρ |
|------------------------------------------|---|
| View Angle: Diagonal 90°                 | N |
| Focus Length: 2.2mm                      | F |
| Adjustable Angle: up/down/left/right 12° |   |
| Type: CMOS                               |   |