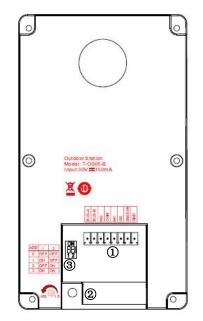

### **Unit 3 Interface Instruction**

## 1

BUS-A,BUS-B: Bus interface;

NO, COM, NC: Normally open pin, common pin, normally closed pin;

GS: Door status checking;

DOOR SW: Door unlock switch inside;

GND: Common ground.

2

Unlock time setting, details on page 4 .

3

Outdoor Station ADD setting, details on page 4.