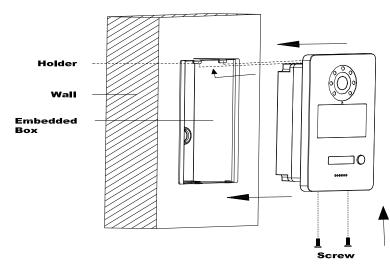

### **Unit 5 Installation Steps**

### Step 1:

Fix the embedded box into slot on the wall. Embedded box dimension (W/H/D) : 100.6 x 175.5 x 38.7mm

### Step 2:

Wire the outdoor station and press it into the embedded box, fasten with screws.