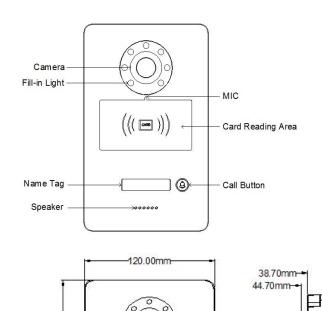

### **Unit 2 Dimension**

### 1.1 Parameter

Working Voltage: DC 24~30V Static Current: 30V == 25 mA Working Current: 30V == 150 mA Working Temperature: -25℃~+55℃ Storage Temperature: -40°C~70°C Dimension(W/H/D): 120×194× 44.7mm

### Step 1:

Fix the embedded box into slot on the wall. Embedded box dimension (W/H/D) : 100.6 x 175.5 x 38.7mm