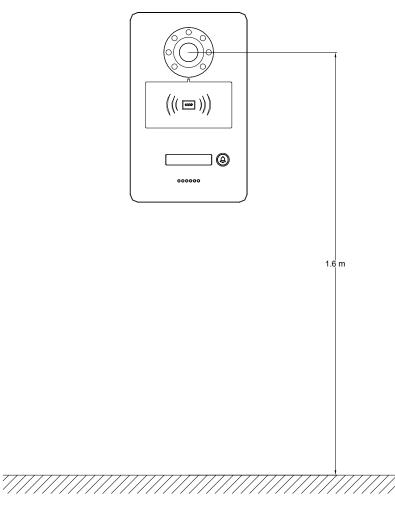

## **Unit 4 Installation Height**

Suggested Installation Height: camera is 1.6m above the ground

2