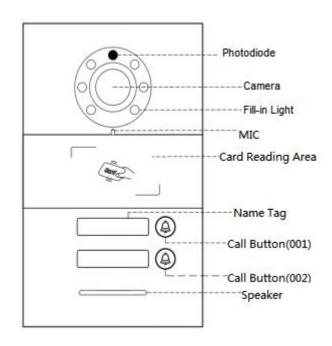

### 1.2 Camera

Type:CMOS Pixel:≤30W

View Angle:Diagonal 90° Min. Illumination:0 lux Focus Length:2.2mm Fill-in Light Type:white

Adjustable Angle:up/down/left/right 12°

# **Unit 2 Dimensions**