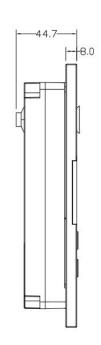

#### 1.1 Parameter

Working Voltage:DC 24 $\sim$ 30V Static Current:30V == 25 mA
Working Current:30V == 150 mA Working Temperature:-25 $^{\circ}$ C $\rightarrow$ +55 $^{\circ}$ C Storage Temperature:-40 $^{\circ}$ C $\rightarrow$ 70 $^{\circ}$ C Dimension(W/H/D): 120×194×44.7mm

# **Unit 2 Dimensions**