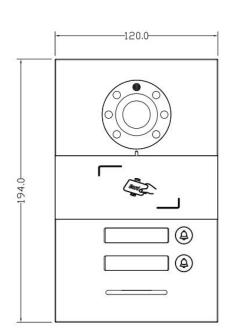

#### 1.1 Parameter

Working Voltage:DC 24 $\sim$ 30V Static Current:30V == 25 mA
Working Current:30V == 150 mA Working Temperature:-25 $^{\circ}$ C $\rightarrow$ +55 $^{\circ}$ C Storage Temperature:-40 $^{\circ}$ C $\rightarrow$ 70 $^{\circ}$ C Dimension(W/H/D): 120×194×44.7mm

# **Unit 2 Dimensions**