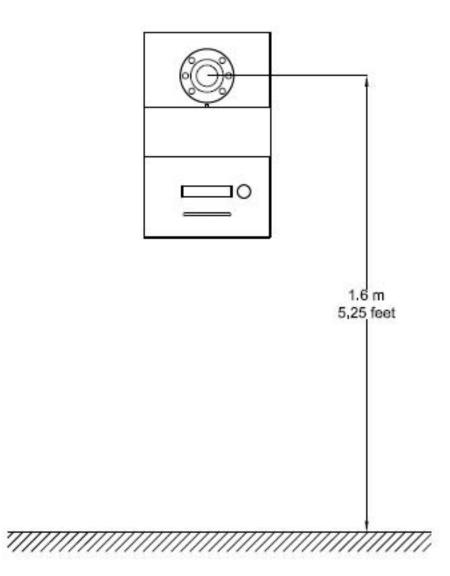

## **Unit 4 Installation Height**

Suggested height for installation: camera is 1.6m above the ground

2