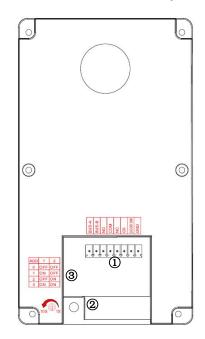

# **Unit 3 Interface Description**

1

BUS-A,BUS-B:Bus Interface; NO,COM,NC:Normally open pin,common pin,normally closed pin;

GS:Door status detection; DOOR SW: Door unlock switch inside;

GND: Common ground.

2

Unlock time setting, details on page 4.

3

Outdoor Station ADD setting, details on page 4.

## 6.3 Unlock Time Setting

There is an adjustable potentiometer on the back side of the outdoor station(2), unlock time can be adjusted by ratio of 180° from 1 second to 10 seconds, lengthen in anticlockwise direction, shorten in clockwise direction.

## 6.4 ADD Setting

There is a dialer at the back of the outdoor station(③), the method of setting is as below:

| 1   | 2   | ADD |
|-----|-----|-----|
| OFF | OFF | 0   |
| ON  | OFF | 1   |
| OFF | ON  | 2   |
| ON  | ON  | 3   |