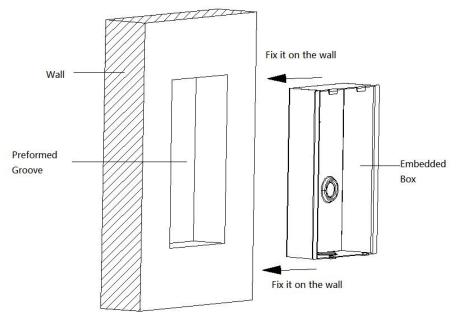

### **Unit 5 Installation Step**

Step 1:
Put the embedded box into the preformed groove,
Dimensions of embedded box (W/H/D) :100×180×40mm

Step 2:

Put the outdoor station into the embedded box, fasten with screws.

The installation steps mentioned above are in wall-embedded way,it can also be installed in wall-mounted way:

Step 1: Implant 4pcs expansion screws onto the wall, fix the embedded box onto the wall with 4pcs screws.