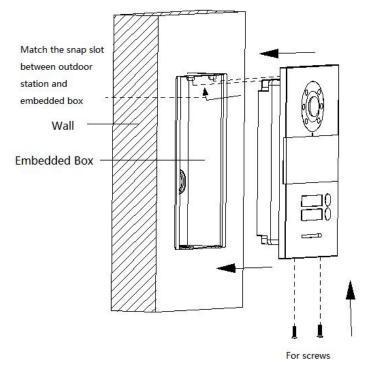

### **Unit 5 Installation Step**

Step 1:
Put the embedded box into the preformed groove,
Dimensions of embedded box (W/H/D) :100×180×40mm

Step 2:

Put the outdoor station into the embedded box, fasten with screws.

Step 2: Assemble the outdoor station into the embedded box and lock it with screws.