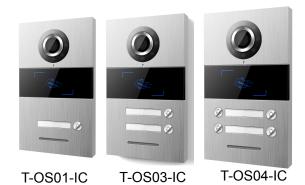

# T-series Outdoor Station User Manual\_V1.1

User Manual for T-OS01-IC/T-OS03-IC/T-OS04-IC

## **Unit 1 Function Overview**

This product is an Outdoor Station in 2-wire analog video door phone system. Twin-core cable is adopted to connect into the system, it supports video intercom with indoor monitor and access control with IC card.